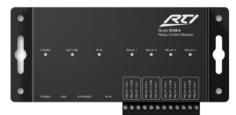

### Relay Control

- (4) Onboard, programmable relays
- Rated up to 30vdc, 2-amp max current
- Normally Open (programmable)
- Uses: Trigger projection screens, raise/lower lifts, amplifiers on/off, shades, etc.

### Sense Input

- (6) Sensing inputs
- Dry Contact Closure or 3-24vdc Sensing
- Uses: Occupancy sensors, determine device status/position, etc.

### Two RS-232 Ports

- One-way or Two-way capable
- 568B Termination
- Two RJ45 to DB-9 Adapters included
- Max wire length 50ft (16m)\*
- See manual for pinouts

### Control Port

- (1) IR Connection
- Alternate method for power & 485 control