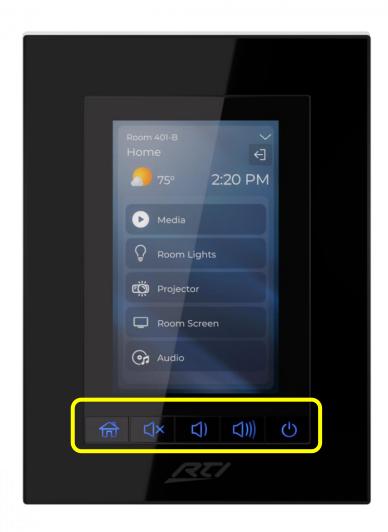

### INTRODUCTION TO THE KX4

- Ultra-versatile product with a wide range of applications
- Flush-mount touch panel
- High resolution, 4" capacitive touch interface
- Built-in system control processor along with I/O connectivity onboard
- Operates as a stand-alone unit, or can be networked together to deploy multiple units across a project

### **USER EXPERIENCE & FEATURES**

- 4" High Resolution Display featuring Capacitive Touch
- Five Programmable Hard Buttons
  - Custom engravable with RTI LaserShark! service
- Interchangeable Bezels
  - White is standard, Black optional
- Proximity & Ambient Light Sensor
- Fully Customizable Interface
  - Program the display as the project and client require!