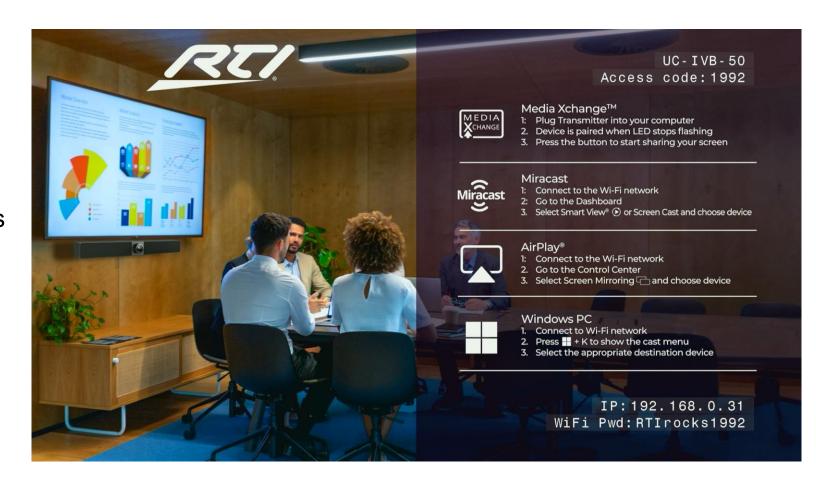

### **Intuitive Meetings**

Clear instructions for all presenters, with Wi-Fi connectivity information for guests, and customizable to your client's needs.

### **Wireless BYOD Connectivity**

Connect a device with Media Xhange<sup>™</sup>, AirPlay<sup>®</sup>, and Miracast<sup>®</sup> means that meetings can get started quickly and without all the cable hassles.

### Wired BYOM Connectivity

Connect a local PC using HDMI and USB—or a single USB-C cable—for an easy BYOM (Bring Your Own Meeting) experience.