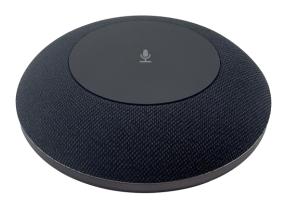

### IVB Expansion Microphone

UC-IVB-EXM

Expand the size of any room

## **IVB Expansion Microphone**

- Scale the RTI Intelligent Meeting system with the UC-IVB-EXM
- Omnidirectional (360°) Microphone Array with pickup range of 3-5 meters
- Connect up to 5 UC-IVB-EXM up to 30m and 3 up to 50m over CAT cable.

## **IVB Expansion Microphone**

5 UC-IVB-EXM up to 25m

3 UC-IVB-EXM up to 50m