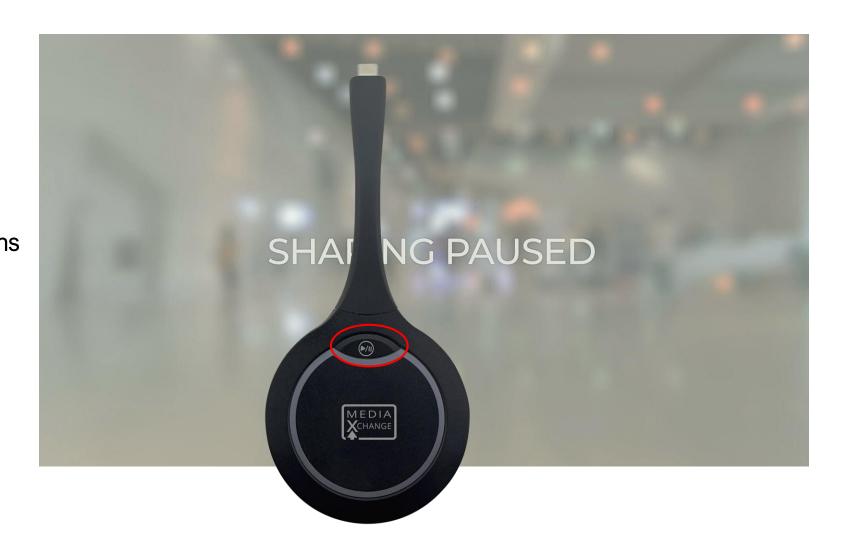

emote participants to engage in discussions, share screens, and actively participate in training exercises.

## **Huddle Spaces**



### **Small Conference Rooms**



## Large Conference Rooms



## UC-IVB-TM **Applications** Making Connections Guide Screens Pause Screens

## **Making Connections**



**USB-A 3.0** – Connect to a USB device such as a touch screen

**USB-B 3.0** – Connect to a room PC

**USB-C 3.0** – Connect and charge a laptop with 60W max power delivery

MIC – Connect multiple UC-IVB-EXM

**HDMI Out** – Connect to a display or capture card

**HDMI In** – Connect to a laptop or PC

## **Applications** Making Connections **Guide Screens** Paused Screens Questions

### **Guide Screens**



# Making Connections Guide Screens Paused Screens Questions

### **Paused Screens**