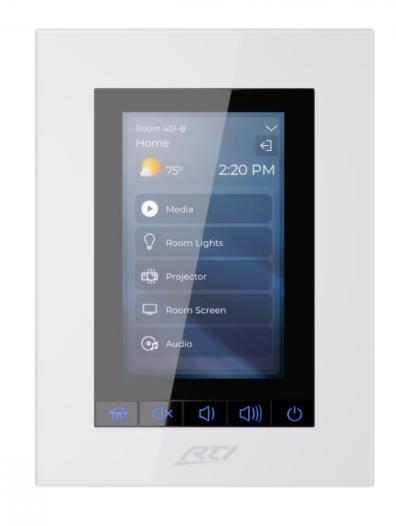

### INTRODUCTION TO THE KX4

- Ultra-versatile product with a wide range of applications
- Flush-mount touch panel
- High resolution, 4" capacitive touch interface
- Built-in system control processor along with I/O connectivity onboard
- Operates as a stand-alone unit, or can be networked together to deploy multiple units across a project

### **USER EXPERIENCE & FEATURES**

- 4" High Resolution Display featuring Capacitive Touch
- Five Programmable Hard Buttons
  - Custom engravable with RTI LaserShark! service
- Interchangeable Bezels
  - White is standard, Black optional
- Proximity & Ambient Light Sensor
- Fully Customizable Interface
  - Program the display as the project and client require!