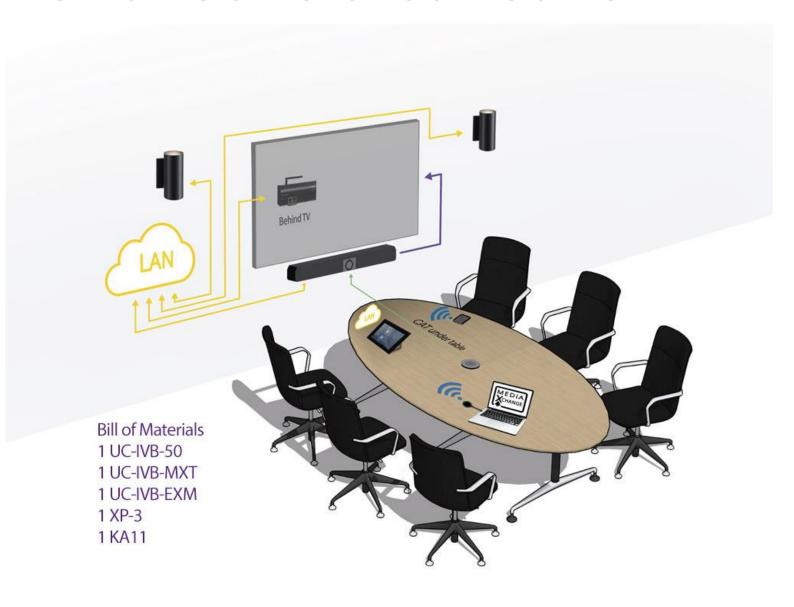

## **IVB Expansion Microphone**

- Scale the RTI Intelligent Meeting system with the UC-IVB-EXM
- Omnidirectional (360°) Microphone Array with pickup range of 3-5 meters
- Connect up to 5 UC-IVB-EXM up to 30m and 3 up to 50m over CAT cable.

## **IVB Expansion Microphone**

5 UC-IVB-EXM up to 25m

3 UC-IVB-EXM up to 50m