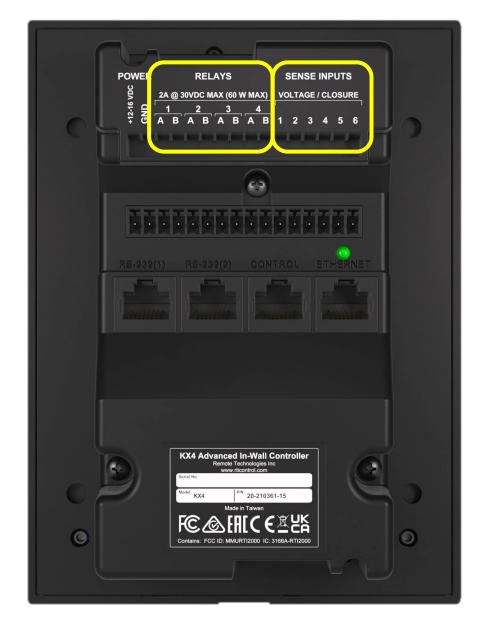

### **KX4 CONNECTIVITY**

### Relay Control

- (4) Onboard, programmable relays
- Rated up to 30vdc, 2-amp max current
- Normally Open (programmable)
- Uses: Trigger projection screens, raise/lower lifts, amplifiers on/off, shades, etc.

### Sense Input

- (6) Sensing inputs
- Dry Contact Closure or 3-24vdc Sensing
- Uses: Occupancy sensors, determine device status/position, etc.