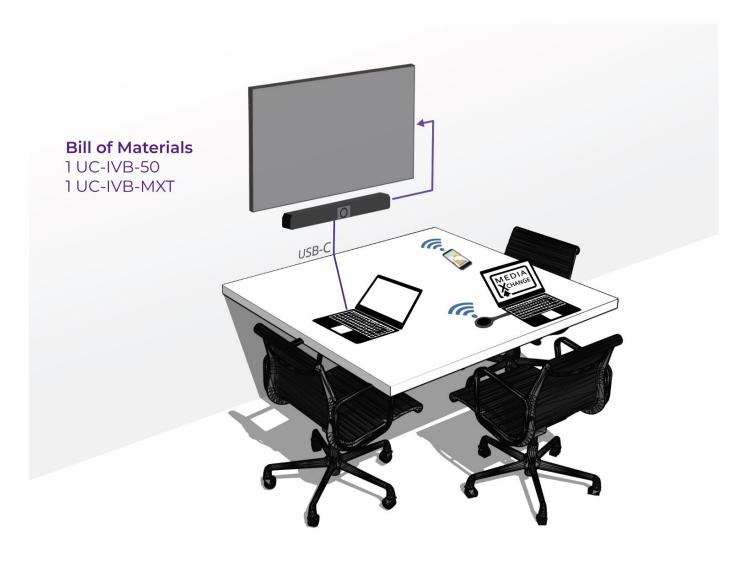

### Wired BYOM Connectivity

Connect a local PC using HDMI and USB—or a single USB-C cable—for an easy BYOM (Bring Your Own Meeting) experience.

### **Perfect Companion**

Pair up to 2 Media Xchange wireless transmitters with an UC-IVB-50 Video Bar for fast and easy content sharing with just the click of a button.

### Plug-and-Play BYOD

Simply connect the USB-C to a compatible laptop or mobile device to get started, all without the need for any additional software or configuration.