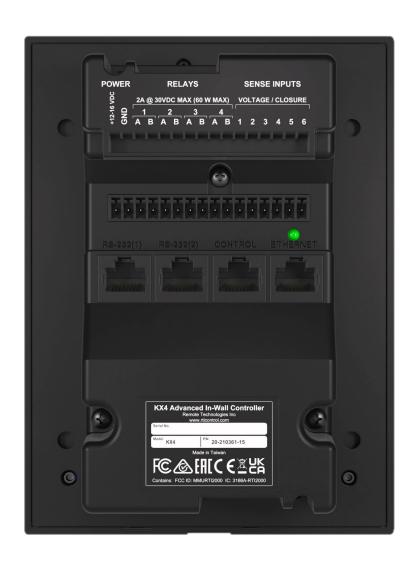

### **KX4 CONNECTIVITY**

### Two RS-232 Ports

- One-way or Two-way capable
- 568B Termination
- Two RJ45 to DB-9 Adapters included
- Max wire length 50ft (16m)\*
- See manual for pinouts

### Control Port

- (1) IR Connection
- Alternate method for power & 485 control

### Relay Control

- (4) Onboard, programmable relays
- Rated up to 30vdc, 2-amp max current
- Normally Open (programmable)
- Uses: Trigger projection screens, raise/lower lifts, amplifiers on/off, shades, etc.

### Sense Input

- (6) Sensing inputs
- Dry Contact Closure or 3-24vdc Sensing
- Uses: Occupancy sensors, determine device status/position, etc.