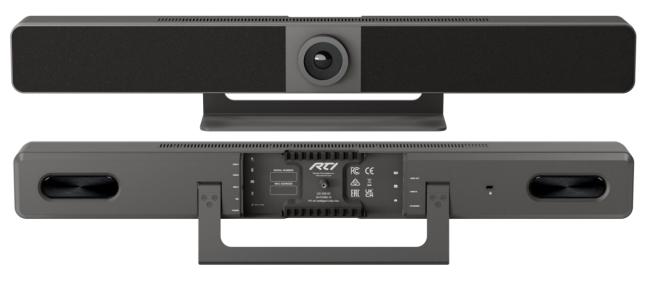

### Intelligent Video Bar

UC-IVB-50

The centerpiece of Intelligent Meetings

## Intelligent Video Bar

The centerpiece of Intelligent Meetings

- Crystal-clear 4K camera with 120° Field-of-View (FOV) with integrated Al software.
- An integrated advanced DSP enables the clearest audio to all participants.
- 2 full range 8-Watt speakers ensures full presence and clarity.
- 4-MEMS linear microphone array 180° audio coverage up to 5m.