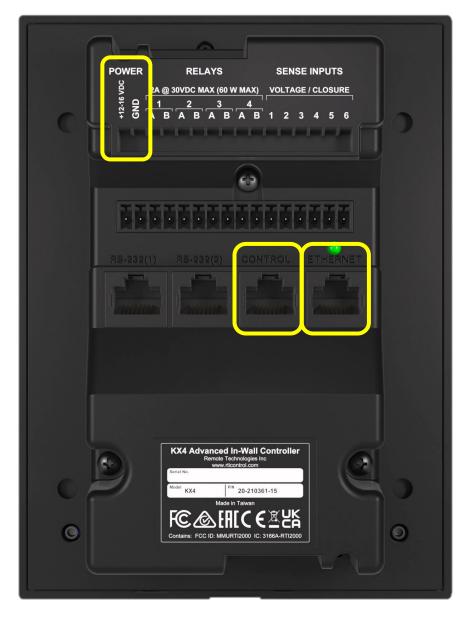

### Power Options

- PoE (12v=2.64W, 16v=2.72W)
- Or Direct Wire, 12-16vdc 1 amp
- Or CB-8 Connecting Block

### Two RS-232 Ports

- One-way or Two-way capable
- 568B Termination
- Two RJ45 to DB-9 Adapters included
- Max wire length 50ft (16m)\*
- See manual for pinouts

### Control Port

- (1) IR Connection
- Alternate method for power & 485 control

### Relay Control

- (4) Onboard, programmable relays
- Rated up to 30vdc, 2-amp max current
- Normally Open (programmable)
- Uses: Trigger projection screens, raise/lower lifts, amplifiers on/off, shades, etc.

### Sense Input

- (6) Sensing inputs
- Dry Contact Closure or 3-24vdc Sensing
- Uses: Occupancy sensors, determine device status/position, etc.