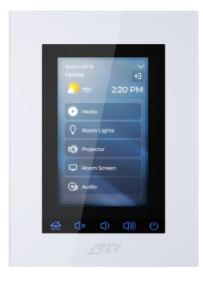

### INTRODUCTION TO THE KX4

- Ultra-versatile product with a wide range of applications
- Flush-mount touch panel
- High resolution, 4" capacitive touch interface
- Built-in system control processor along with I/O connectivity onboard
- Operates as a stand-alone unit, or can be networked together to deploy multiple units across a project

### **USER EXPERIENCE & FEATURES**

- 4" High Resolution Display featuring Capacitive Touch
- Five Programmable Hard Buttons
  - Custom engravable with RTI LaserShark! service
- Interchangeable Bezels
  - White is standard, Black optional
- Proximity & Ambient Light Sensor
- Fully Customizable Interface
  - Program the display as the project and client require!