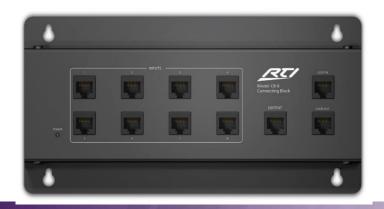

### Power Options

- PoE (12v=2.64W, 16v=2.72W)
- Or Direct Wire, 12-16vdc 1 amp
- Or CB-8 Connecting Block