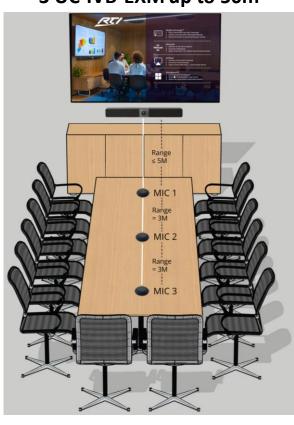

## **IVB Expansion Microphone**

- Scale the RTI Intelligent Meeting system with the UC-IVB-EXM
- Omnidirectional (360°) Microphone Array with pickup range of 3-5 meters
- Connect up to 5 UC-IVB-EXM up to 30m and 3 up to 50m over CAT cable.

## **IVB Expansion Microphone**

5 UC-IVB-EXM up to 25m

3 UC-IVB-EXM up to 50m