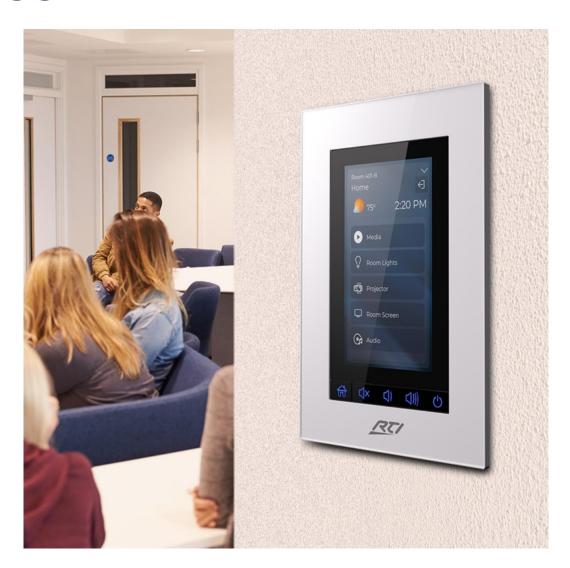

### INTRODUCTION TO THE KX4

- Ultra-versatile product with a wide range of applications
- Flush-mount touch panel
- High resolution, 4" capacitive touch interface
- Built-in system control processor along with I/O connectivity onboard
- Operates as a stand-alone unit, or can be networked together to deploy multiple units across a project

### **USER EXPERIENCE & FEATURES**

- 4" High Resolution Display featuring Capacitive Touch
- Five Programmable Hard Buttons
  - Custom engravable with RTI LaserShark! service
- Interchangeable Bezels
  - White is standard, Black optional
- Proximity & Ambient Light Sensor
- Fully Customizable Interface
  - Program the display as the project and client require!