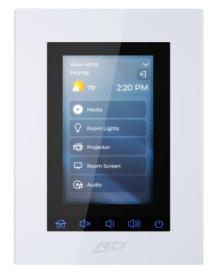

### INTRODUCTION TO THE KX4

- Ultra-versatile product with a wide range of applications
- Flush-mount touch panel
- High resolution, 4" capacitive touch interface
- Built-in system control processor along with I/O connectivity onboard
- Operates as a stand-alone unit, or can be networked together to deploy multiple units across a project

### **USER EXPERIENCE & FEATURES**

- 4" High Resolution Display featuring Capacitive Touch
- Five Programmable Hard Buttons
  - Custom engravable with RTI LaserShark! service
- Interchangeable Bezels
  - White is standard, Black optional
- Proximity & Ambient Light Sensor
- Fully Customizable Interface
  - Program the display as the project and client require!