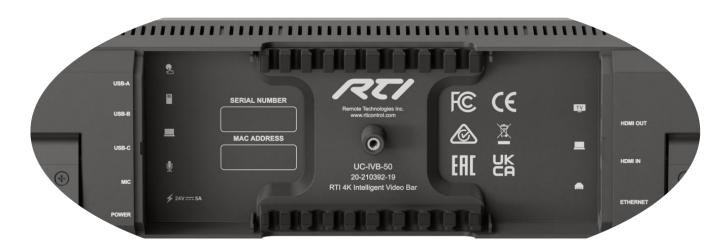

## **Making Connections**

**USB-A 3.0** – Connect to a USB device such as a touch screen

**USB-B 3.0** – Connect to a room PC

**USB-C 3.0** – Connect and charge a laptop with 60W max power delivery

MIC – Connect multiple UC-IVB-EXM

**HDMI Out** – Connect to a display or capture card

**HDMI In** – Connect to a laptop or PC