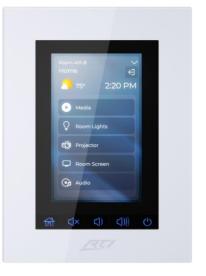

### INTRODUCTION TO THE KX4

- Ultra-versatile product with a wide range of applications
- Flush-mount touch panel
- High resolution, 4" capacitive touch interface
- Built-in system control processor along with I/O connectivity onboard
- Operates as a stand-alone unit, or can be networked together to deploy multiple units across a project

### **USER EXPERIENCE & FEATURES**

- 4" High Resolution Display featuring Capacitive Touch
- Five Programmable Hard Buttons
  - Custom engravable with RTI LaserShark! service
- Interchangeable Bezels
  - White is standard, Black optional
- Proximity & Ambient Light Sensor
- Fully Customizable Interface
  - Program the display as the project and client require!