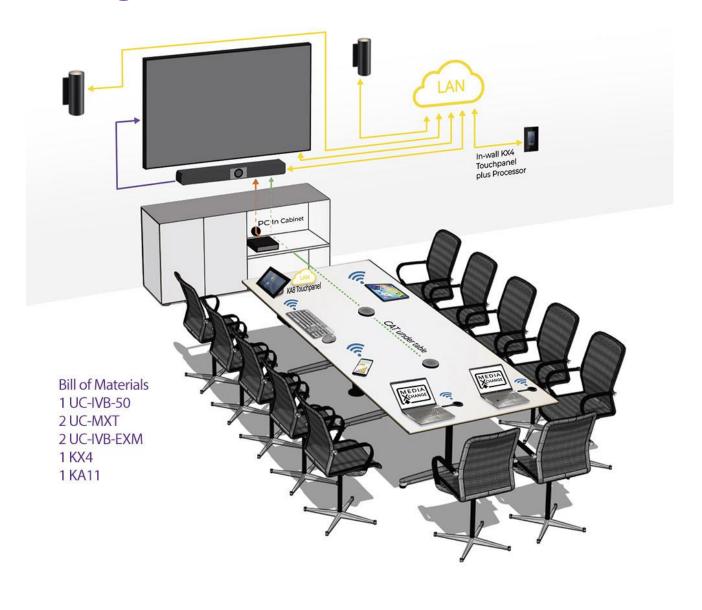

## **IVB Expansion Microphone**

- Scale the RTI Intelligent Meeting system with the UC-IVB-EXM
- Omnidirectional (360°) Microphone Array with pickup range of 3-5 meters
- Connect up to 5 UC-IVB-EXM up to 30m and 3 up to 50m over CAT cable.

## **IVB Expansion Microphone**

5 UC-IVB-EXM up to 25m

3 UC-IVB-EXM up to 50m

### **IVB TV Mount**

Mount the UC-IVB-50 directly to the back of the room's display.

- Great for when the TV is mounted on a stand or cart.
- Works with displays that have a VESA width of 200 to 600mm.