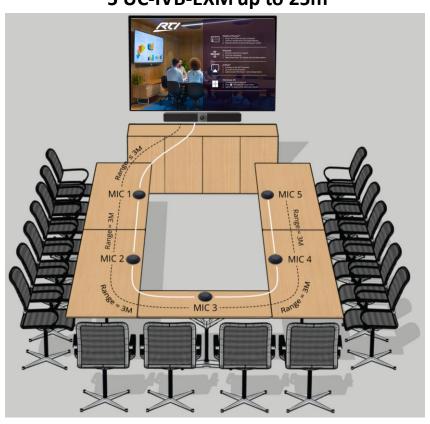

## **IVB Expansion Microphone**

- Scale the RTI Intelligent Meeting system with the UC-IVB-EXM
- Omnidirectional (360°) Microphone Array with pickup range of 3-5 meters
- Connect up to 5 UC-IVB-EXM up to 30m and 3 up to 50m over CAT cable.

## **IVB Expansion Microphone**

5 UC-IVB-EXM up to 25m

3 UC-IVB-EXM up to 50m

## Large Conference Rooms