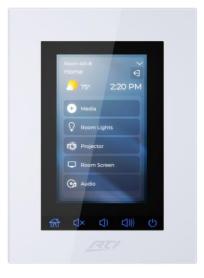

### INTRODUCTION TO THE KX4

- Ultra-versatile product with a wide range of applications
- Flush-mount touch panel
- High resolution, 4" capacitive touch interface
- Built-in system control processor along with I/O connectivity onboard
- Operates as a stand-alone unit, or can be networked together to deploy multiple units across a project

### **USER EXPERIENCE & FEATURES**

- 4" High Resolution Display featuring Capacitive Touch
- Five Programmable Hard Buttons
  - Custom engravable with RTI LaserShark! service
- Interchangeable Bezels
  - White is standard, Black optional
- Proximity & Ambient Light Sensor
- Fully Customizable Interface
  - Program the display as the project and client require!