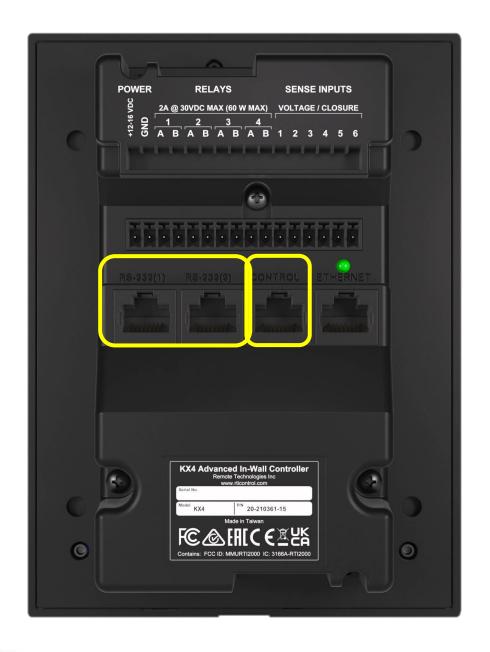

### **KX4 CONNECTIVITY**

### Two RS-232 Ports

- One-way or Two-way capable
- 568B Termination
- Two RJ45 to DB-9 Adapters included
- Max wire length 50ft (16m)\*
- See manual for pinouts

### Control Port

- (1) IR Connection
- Alternate method for power & 485 control

### Relay Control

- (4) Onboard, programmable relays
- Rated up to 30vdc, 2-amp max current
- Normally Open (programmable)
- Uses: Trigger projection screens, raise/lower lifts, amplifiers on/off, shades, etc.

### Sense Input

- (6) Sensing inputs
- Dry Contact Closure or 3-24vdc Sensing
- Uses: Occupancy sensors, determine device status/position, etc.

### **KX4 CONNECTIVITY**

- Expansion Accessories
  - Compatible with a wide range of RTI system expansion devices including:
  - ESC-2+: Ethernet to RS232
  - PCM-4: 4-Port MPIO Module
  - RCM-4: Relay Module
  - IPE-4: 4-Port IR Expander