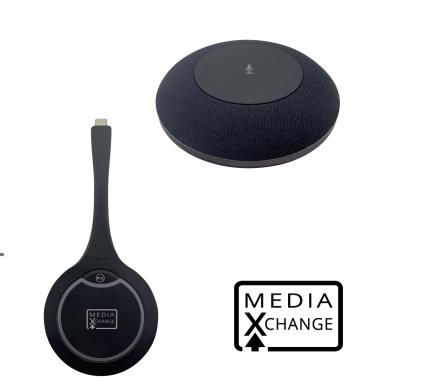

### Media Xchange™ Transmitter

UC-MXT

Wireless presenting made simple

## Media Xchange™ Transmitter

### **Perfect Companion**

Pair up to 2 Media Xchange wireless transmitters with an UC-IVB-50 Video Bar for fast and easy content sharing with just the click of a button.

### Plug-and-Play BYOD

Simply connect the USB-C to a compatible laptop or mobile device to get started, all without the need for any additional software or configuration.

#### **Privacy Mode**

Quickly enabled at the push of a button with options to either freeze the currently shared content or block it entirely by covering the content with a built-in privacy image.