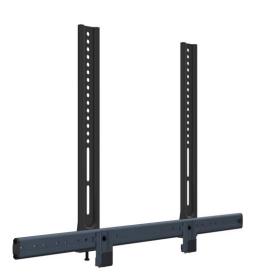

### **IVB TV Mount**

Mount the UC-IVB-50 directly to the back of the room's display.

- Great for when the TV is mounted on a stand or cart.
- Works with displays that have a VESA width of 200 to 600mm.