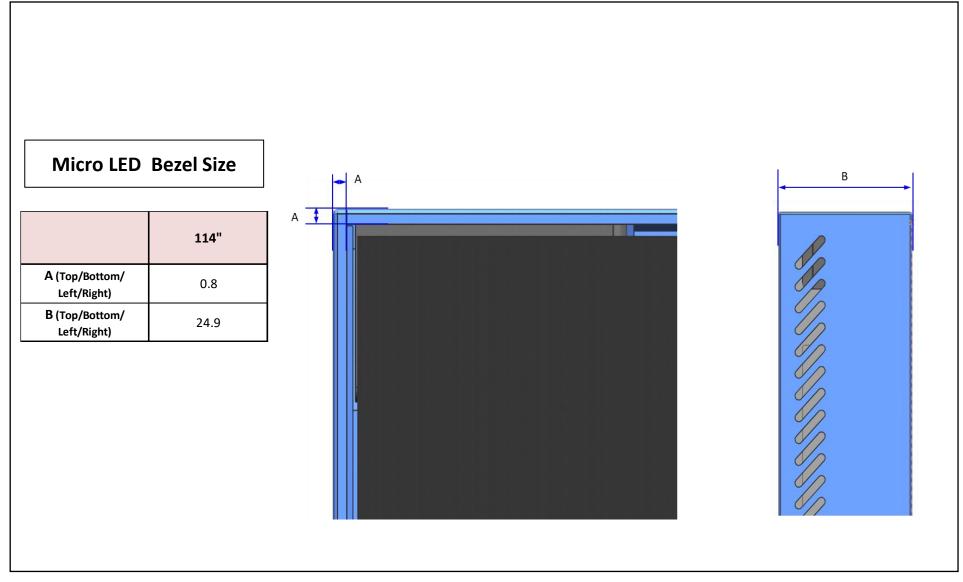

| 1000*800                   |  |  |  |
| Packing Out<br>(W * H * D)                                    | 2760*1776*770              |  |  |  |
| Net Weight<br>(With stand) Kg                                 | 99.0<br>79.0<br>187.0      |  |  |  |
| Net Weight<br>(Without stand) Kg                              |                            |  |  |  |
| Gross Weight<br>Kg                                            |                            |  |  |  |



Height Type
H : Includes Rubber-Foot
H1 : Representative Dimension. Outermost dimension of Chassis-Front

3) H2 : Includes Logo

\*Last updated 11/13/23

**SAMSUNG** 





\*Last updated 11/13/23

**SAMSUNG** 



#### 114" Micro LED Cover and Rear-View Dimension



\*Last updated 11/13/23

**SAMSUNG** 





SAMSUNG IS NOT RESPONSIBLE FOR INACCURACIES. FOR CRITICAL INSTALLATIONS, IT IS STRONGLY RECOMMENDED TO CONFIRM ALL MEASUREMENTS BY USING AN ACTUAL SAMPLE MODEL INTENDED FOR A SPECIFIC INSTALLATION.

\*Last updated 11/13/23

**SAMSUNG** 





SAMSUNG IS NOT RESPONSIBLE FOR INACCURACIES. FOR CRITICAL INSTALLATIONS, IT IS STRONGLY RECOMMENDED TO CONFIRM ALL MEASUREMENTS BY USING AN ACTUAL SAMPLE MODEL INTENDED FOR A SPECIFIC INSTALLATION.

\*Last updated 11/13/23

**SAMSUNG** 





\*Last updated 11/13/23

SAMSUNG





**SAMSUNG** 



## **Micro LED IR Sensor Location**



|  | Product   | Series In | lucele | ltom       | Sensor   |        | DIMENSION |    |  |
|--|-----------|-----------|--------|------------|----------|--------|-----------|----|--|
|  |           |           | Inch   | l