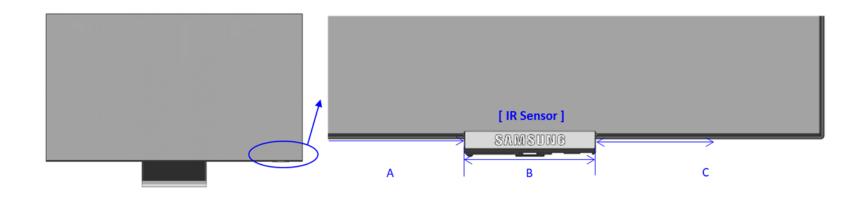

## **Micro LED IR Sensor Location**

|  | Product   | Series In | lucele | ltom       | Sensor   |        | DIMENSION |    |  |
|--|-----------|-----------|--------|------------|----------|--------|-----------|----|--|
|  |           |           | Inch   | ltem       | Position | А      | В         | С  |  |
|  | Micro LED | MS1C      | 114    | MNA114MS1C | Right    | 2448.7 | 24.7      | 53 |  |