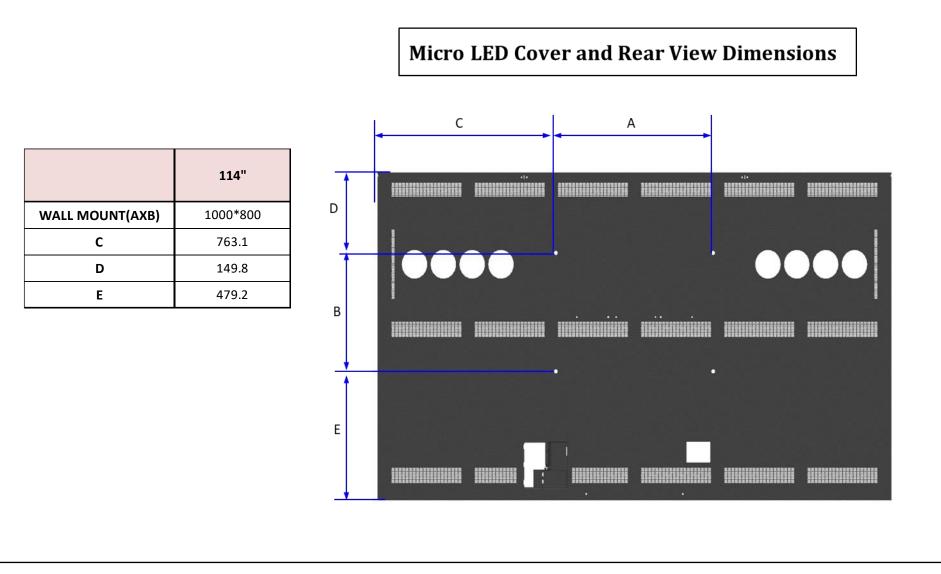

#### 114" Micro LED Cover and Rear-View Dimension

\*Last updated 11/13/23

**SAMSUNG** 

SAMSUNG IS NOT RESPONSIBLE FOR INACCURACIES. FOR CRITICAL INSTALLATIONS, IT IS STRONGLY RECOMMENDED TO CONFIRM ALL MEASUREMENTS BY USING AN ACTUAL SAMPLE MODEL INTENDED FOR A SPECIFIC INSTALLATION.

\*Last updated 11/13/23

**SAMSUNG** 

SAMSUNG IS NOT RESPONSIBLE FOR INACCURACIES. FOR CRITICAL INSTALLATIONS, IT IS STRONGLY RECOMMENDED TO CONFIRM ALL MEASUREMENTS BY USING AN ACTUAL SAMPLE MODEL INTENDED FOR A SPECIFIC INSTALLATION.