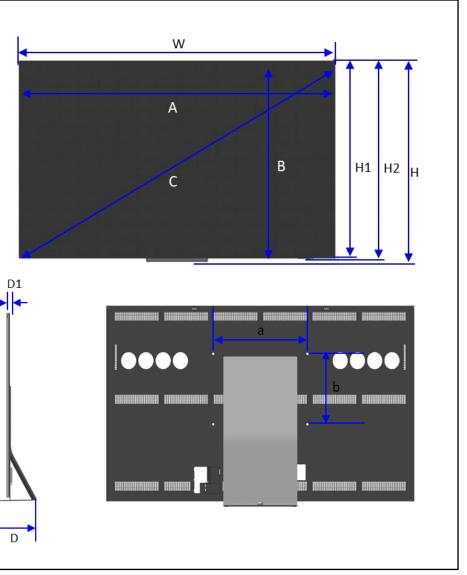

#### 114" Micro LED Set Dimensions

|                                                               | 114"                       |  |  |  |
|---------------------------------------------------------------|----------------------------|--|--|--|
| SET(Without <mark>Optional</mark> Stand)<br>(W * H2(H1) * D1) | 2526.3*1434.2(1429.1)*24.9 |  |  |  |
| SET(With <mark>Optional</mark> Stand)<br>(W * H * D)          | 2526.3*1459.1*410.6        |  |  |  |
| Front Opening Area<br>(A * B * C)                             | 2523.7*1426.5*2898.9       |  |  |  |
| Wall Mount (VESA)<br>(a * b)                                  | 1000*800                   |  |  |  |
| Packing Out<br>(W * H * D)                                    | 2760*1776*770              |  |  |  |
| Net Weight<br>(With stand) Kg                                 | 99.0<br>79.0<br>187.0      |  |  |  |
| Net Weight<br>(Without stand) Kg                              |                            |  |  |  |
| Gross Weight<br>Kg                                            |                            |  |  |  |

Height Type
H : Includes Rubber-Foot
H1 : Representative Dimension. Outermost dimension of Chassis-Front

3) H2 : Includes Logo

\*Last updated 11/13/23

**SAMSUNG** 

\*Last updated 11/13/23

**SAMSUNG** 