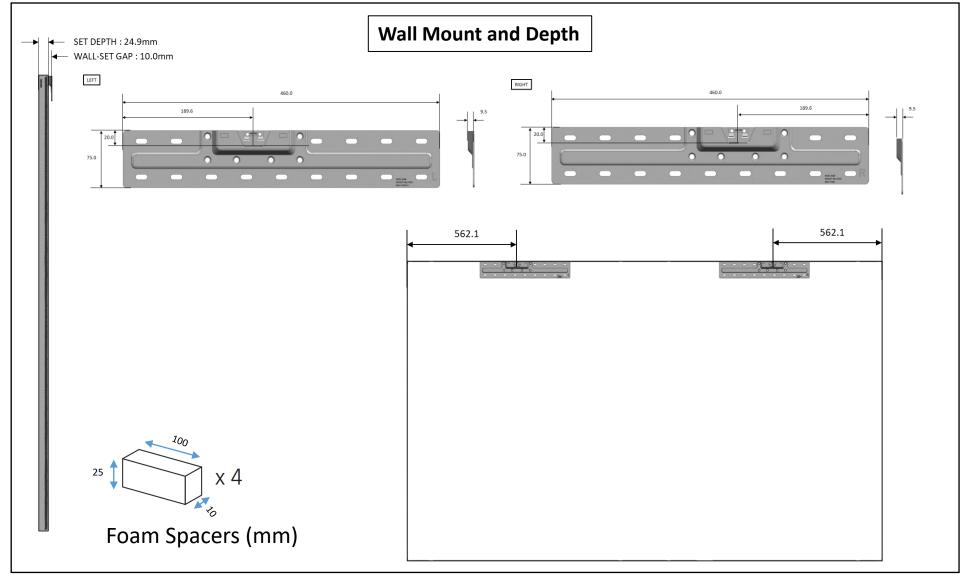

#### 114" Micro LED Cover and Rear-View Dimension

\*Last updated 11/13/23

**SAMSUNG** 

SAMSUNG IS NOT RESPONSIBLE FOR INACCURACIES. FOR CRITICAL INSTALLATIONS, IT IS STRONGLY RECOMMENDED TO CONFIRM ALL MEASUREMENTS BY USING AN ACTUAL SAMPLE MODEL INTENDED FOR A SPECIFIC INSTALLATION.

\*Last updated 11/13/23

**SAMSUNG** 

SAMSUNG IS NOT RESPONSIBLE FOR INACCURACIES. FOR CRITICAL INSTALLATIONS, IT IS STRONGLY RECOMMENDED TO CONFIRM ALL MEASUREMENTS BY USING AN ACTUAL SAMPLE MODEL INTENDED FOR A SPECIFIC INSTALLATION.