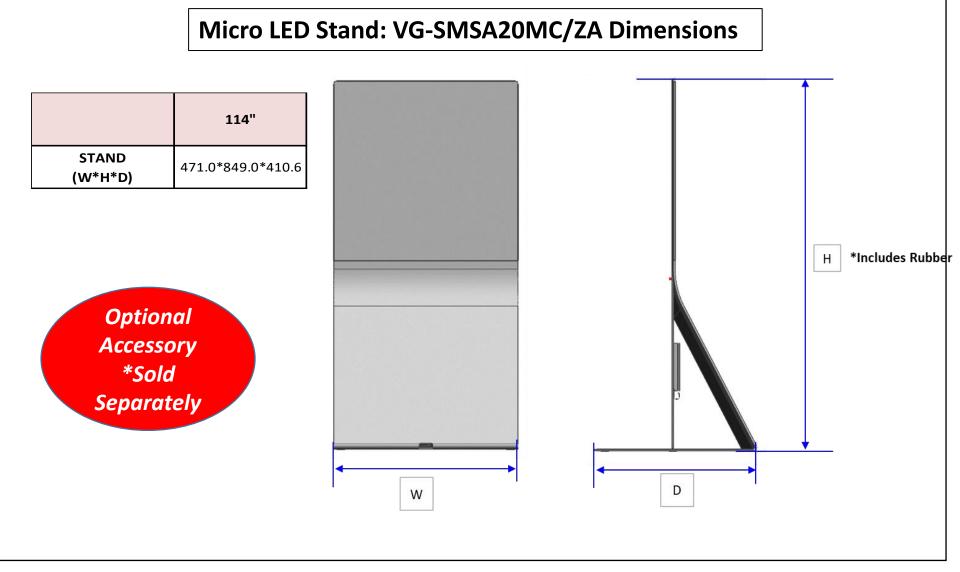

#### 114" Micro LED Set Dimensions

|                                                               | 114"                       |  |  |  |
|---------------------------------------------------------------|----------------------------|--|--|--|
| SET(Without <mark>Optional</mark> Stand)<br>(W * H2(H1) * D1) | 2526.3*1434.2(1429.1)*24.9 |  |  |  |
| SET(With <mark>Optional</mark> Stand)<br>(W * H * D)          | 2526.3*1459.1*410.6        |  |  |  |
| Front Opening Area<br>(A * B * C)                             | 2523.7*1426.5*2898.9       |  |  |  |
| Wall Mount (VESA)<br>(a * b)                                  | 1000*800                   |  |  |  |
| Packing Out<br>(W * H * D)                                    | 2760*1776*770              |  |  |  |
| Net Weight<br>(With stand) Kg                                 | 99.0<br>79.0<br>187.0      |  |  |  |
| Net Weight<br>(Without stand) Kg                              |                            |  |  |  |
| Gross Weight<br>Kg                                            |                            |  |  |  |

Height Type
H : Includes Rubber-Foot
H1 : Representative Dimension. Outermost dimension of Chassis-Front

3) H2 : Includes Logo

\*Last updated 11/13/23

**SAMSUNG** 

\*Last updated 11/13/23

**SAMSUNG** 